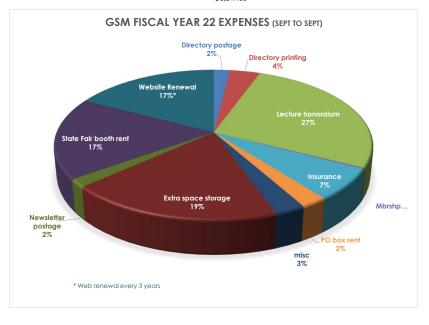

| GSM EXPENSE TRACKING - FY 2022    |                               |                           |          |          |                          |               |               |                         |            |          |          |          |                    |
|-----------------------------------|-------------------------------|---------------------------|----------|----------|--------------------------|---------------|---------------|-------------------------|------------|----------|----------|----------|--------------------|
| Expense Tracking                  | 9/30/21                       | 10/31/21                  | 11/30/21 | 12/31/21 | 1/31/22                  | 2/28/22       | 3/31/22       | 4/30/22                 | 5/31/22    | 6/30/22  | 7/31/22  | 8/31/22  | TOTALS             |
| Banquet                           |                               |                           |          |          |                          |               |               |                         |            |          |          |          |                    |
| facility rent                     |                               |                           |          |          |                          |               |               |                         |            |          |          |          | \$0.00             |
| spkr expense                      |                               |                           |          |          |                          |               |               |                         |            |          |          |          | \$0.00             |
| Directory-Membership              |                               |                           |          |          |                          |               |               |                         |            |          |          |          |                    |
| postage                           |                               |                           |          |          | \$119.20                 |               |               |                         |            |          |          |          | \$119.20           |
| printing                          |                               |                           |          |          | \$225.49                 |               |               |                         |            |          |          |          | \$225.49           |
| Field Trips                       |                               |                           |          |          |                          |               |               |                         |            |          |          |          |                    |
| field trips                       |                               |                           |          |          |                          |               |               |                         |            |          |          |          | \$0.00             |
| Lecture/Lab                       |                               |                           |          |          |                          |               |               |                         |            |          |          |          |                    |
| honoraium                         |                               |                           |          | \$125.00 | \$125.00                 | \$250.00      | \$125.00      | \$250.00                | \$525.00   |          | \$285.00 |          | \$1,685.00         |
| mileage/parking                   |                               |                           |          |          |                          |               |               |                         |            |          |          |          | \$0.00             |
| safl expenses                     |                               |                           |          |          |                          |               |               |                         |            |          |          |          | \$0.00             |
| video supplies                    |                               |                           |          |          |                          |               |               |                         |            |          |          |          | \$0.00             |
| Marker Project                    |                               |                           |          |          |                          |               |               |                         |            |          |          |          |                    |
| expenses                          |                               |                           |          |          |                          |               |               |                         |            |          |          |          | \$0.00             |
| <u>Membership</u>                 |                               |                           |          |          |                          |               |               |                         |            |          |          |          |                    |
| postage                           |                               |                           |          |          |                          |               |               |                         |            |          |          |          | \$0.00             |
| expenses                          |                               |                           |          |          | \$12.80                  |               |               |                         |            |          |          |          | \$12.80            |
| Misc                              |                               |                           |          |          | 0.405.00                 |               |               |                         |            |          |          |          | 0.05.00            |
| Insurance                         |                               | £4.40.00                  |          |          | \$425.00                 |               |               |                         |            |          |          |          | \$425.00           |
| po box rent                       |                               | \$146.00                  |          |          |                          |               |               |                         |            |          |          |          | \$146.00           |
| name tags                         | \$50.00                       | \$119.92                  |          |          |                          |               |               |                         |            |          |          |          | \$0.00<br>\$169.92 |
| misc                              | \$76.55                       | \$76.55                   | \$76.55  | 670.55   | <b>\$70.55</b>           | <b>670.55</b> | <b>670 FF</b> | £407.05                 | 6407.05    | 6407.05  | 6407.05  | ¢407.05  |                    |
| extra space storage<br>Newsletter | \$76.55                       | \$76.55                   | \$76.55  | \$76.55  | \$76.55                  | \$76.55       | \$76.55       | \$127.85                | \$127.85   | \$127.85 | \$127.85 | \$127.85 | \$1,175.10         |
| postage                           | \$22.62                       |                           | \$16.82  |          |                          |               |               |                         | \$18.90    | \$33.06  |          | \$18.00  | \$109.40           |
| printing                          | φ22.02                        |                           | \$10.02  |          |                          |               |               |                         | \$10.90    | φ33.00   |          | φ10.00   | \$0.00             |
| Outreach                          |                               |                           |          |          |                          |               |               |                         |            |          |          |          | φυ.υυ              |
| k-12 sch lecture                  |                               |                           |          |          |                          |               |               |                         |            |          |          |          | \$0.00             |
| Schos/grants                      |                               |                           |          |          |                          |               |               |                         |            |          |          |          | Ψ0.00              |
| ILSG                              |                               |                           |          |          |                          |               |               |                         |            |          |          |          | \$0.00             |
| State Fair                        |                               |                           |          |          |                          |               |               |                         |            |          |          |          | Ψ0.00              |
| booth rent                        |                               |                           |          |          |                          |               |               |                         | \$1,100.00 |          |          |          | \$1,100.00         |
| supplies                          |                               |                           |          |          |                          |               |               |                         | Ţ.,.GG.GG  |          |          |          | \$0.00             |
| printing                          |                               |                           |          |          |                          |               |               |                         |            |          |          |          | \$0.00             |
| Video Library                     |                               |                           |          |          |                          |               |               |                         |            |          |          |          | Ţ                  |
| expenses                          |                               |                           |          |          |                          |               |               |                         |            |          |          |          | \$0.00             |
| Website Renewal                   |                               |                           |          |          |                          |               |               |                         |            |          |          |          | \$0.00             |
| (every 3 yrs 2019,22,25)          |                               |                           |          |          |                          |               |               | \$1,079.64              |            |          |          |          | \$1,079.64         |
| Expense Totals                    | \$149.17                      | \$342.47                  | \$93.37  | \$201.55 | \$984.04                 | \$326.55      | \$201.55      | \$1,457.49              | \$1,771.75 | \$160.91 | \$412.85 | \$145.85 | \$6,247.55         |
|                                   | 5aa. \$20.6a                  | Man. 800 70               |          |          | Labels for               |               |               | 0 Wh-::                 |            |          |          |          |                    |
|                                   | Misc: \$30 for a<br>deposit   | Misc: \$36.73<br>for      |          |          | Labels for<br>Membership |               |               | 3-yr Website<br>renewal |            |          |          |          |                    |
| re                                | eversal due to                | endorsement               |          |          | Directory                |               |               |                         |            |          |          |          |                    |
|                                   | bad check<br>and \$20 fee for | stanps and<br>\$83.19 for |          |          |                          |               |               |                         |            |          |          |          |                    |
|                                   | ad check                      | Huntington                |          |          |                          |               |               |                         |            |          |          |          |                    |
| 1 1                               |                               | Bank Checks               |          |          |                          |               |               |                         |            |          |          |          |                    |